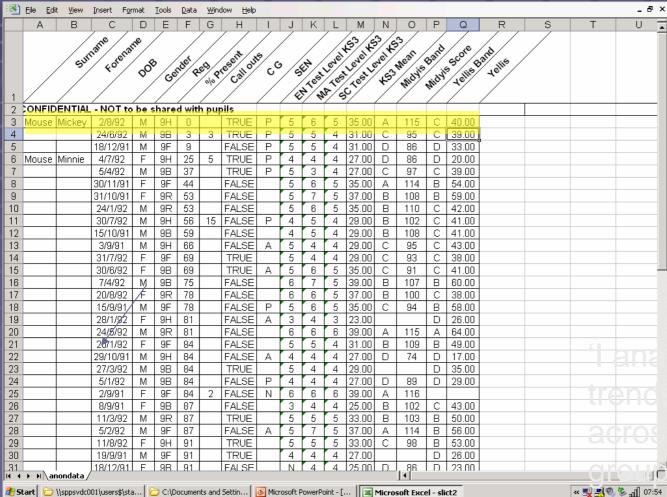

# St Peter Port Secondary School

Analysis of pupil data showing pupils at risk

# All data has been exported into this template from SIMS.net

Further details about construction and use of this spreadsheet from Ken Wheeler at St Peter Port Secondary School