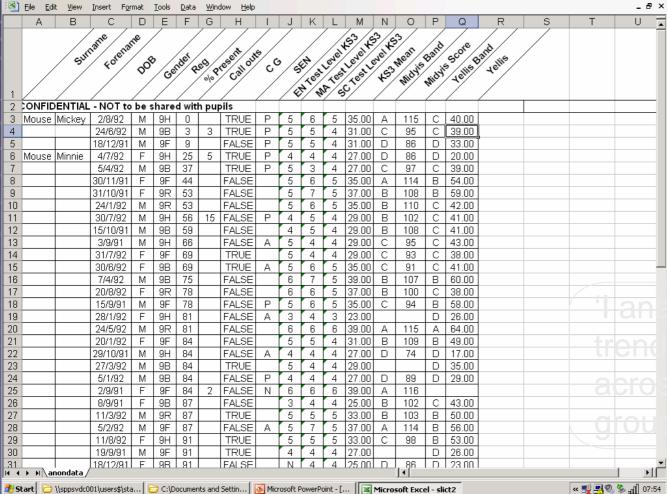

# St Peter Port Secondary School

Analysis of pupil data showing pupils at risk

# All data has been exported into this template from SIMS.net

Further details about construction and use of this spreadsheet from Ken Wheeler at St Peter Port Secondary School