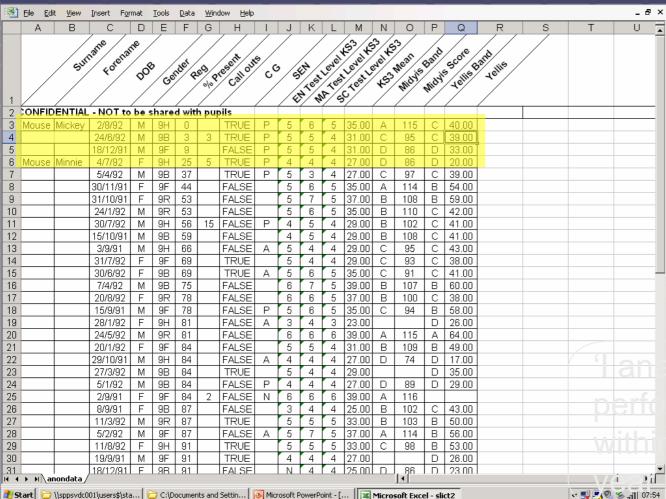

# St Peter Port Secondary School

Analysis of pupil data showing pupils at risk

# All data has been exported into this template from SIMS.net

Further details about construction and use of this spreadsheet from Ken Wheeler at St Peter Port Secondary School