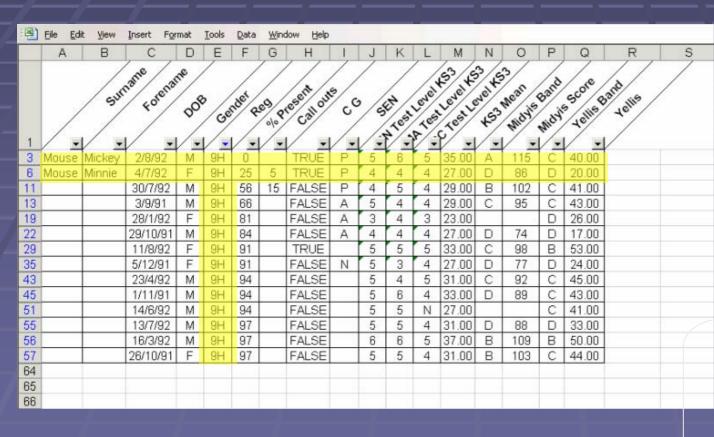

# St Peter Port Secondary School

Analysis of pupil data showing pupils at risk

# All data has been exported into this template from SIMS.net

Further details about construction and use of this spreadsheet from Ken Wheeler at St Peter Port Secondary School